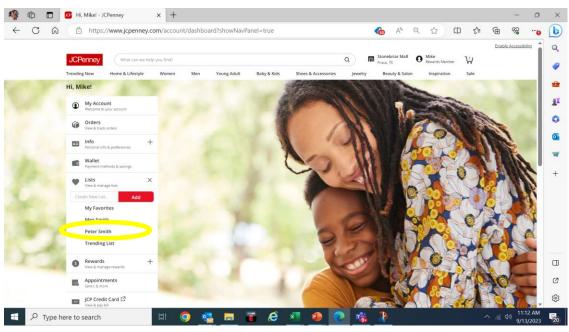

6. To create your shopping list, enter the child's first and last name in the text box and click Add.

## 7. Once your list is created you will need to make the list public. Click on the settings icon to do so.

8. Select 'Public' under privacy settings and then click save to make your list shareable. Make sure that each list for each child is set to 'Public' in the privacy settings. Repeat steps 4-8 to add additional lists for multiple children. YOU MUST CREATE AN INDIVIDUAL LIST FOR EACH CHILD.