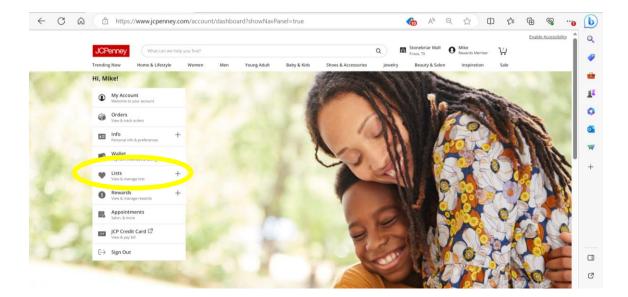

# 5. Once in your account profile, select 'Lists' where you will be able to create a shopping list for each child. <u>YOU</u> <u>MUST CREATE AN INDIVIDUAL LIST FOR EACH CHILD</u>

| $\leftarrow$ | C 🙃 https://www.jcpenney.com/account/dashboard?showNavPanel=true | € | A٩ | ☆ | CD    | £≡ | Ē | <i>~</i> |   | b               |
|--------------|------------------------------------------------------------------|---|----|---|-------|----|---|----------|---|-----------------|
| œ            | My Account<br>Welcome to your account                            | * |    |   | an an |    |   |          | Â | Q<br>🥥          |
| Ú            | Orders<br>View & track orders                                    |   |    |   |       |    |   |          |   | <b>**</b><br>£ĭ |
| A            | Info<br>Personal info & preferences                              |   |    |   |       |    |   | +        |   | 0               |
| G            | Wallet<br>Payment methods & savings                              |   |    |   |       |    |   |          | I | <b>⊡</b><br>▼   |
| ۷            | Lists<br>View & manage lists<br>Peter Smith Add                  |   |    |   |       |    |   | ×        |   | +               |
|              | My Favorites Trending List                                       |   |    |   |       |    |   |          |   |                 |
| S            | Rewards<br>View & manage rewards                                 |   |    |   |       |    |   | +        |   |                 |
| ė            | Appointments<br>Salon, & more                                    |   |    |   |       |    |   |          | Ţ | ى<br>ئۇ         |