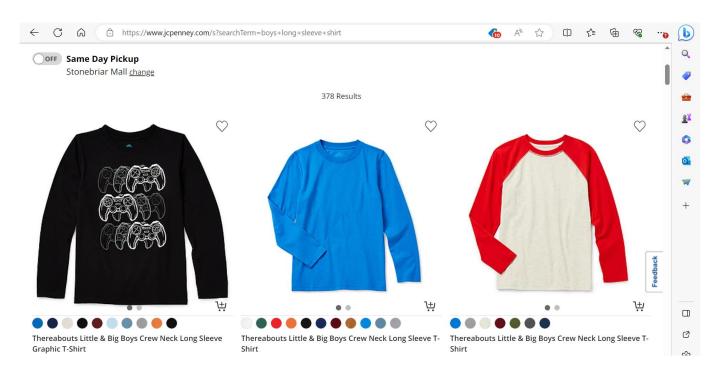

## 9. To start shopping, enter a description for the item you're searching for in the search bar and click enter

10. All items matching your description will be displayed. Select the item you'd like to add to your child's shopping list.