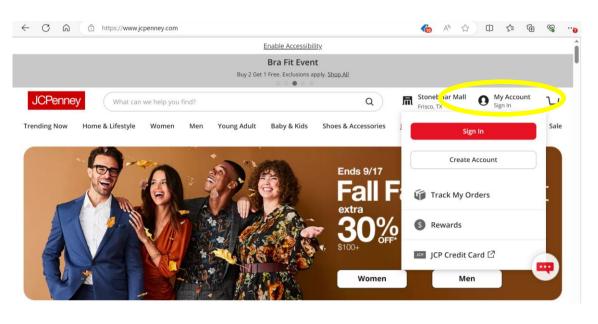

#### 1. Visit <u>www.jcpenney.com</u> to start shopping

2. Click 'My Account' to sign into an existing account or create a new account. <u>YOUR ACCOUNT MUST BE</u> <u>SET UP THROUGH THE SAME EMAIL ADDRESS</u> <u>PROVIDED ON YOUR APPLICATION (THE SAME</u> <u>EMAIL ADDRESS TO WHICH THE INSTRUCTIONS</u> <u>WERE SENT)</u>

## 3. If creating a new account, complete the required fields and click 'Create Account'

4. Once you are logged into your account, hover over your account icon and select 'My Account'

| ← ( | ට් බ 🗈 https://www.jcpenney.com/account/dashbo | ard?showNavPanel=true |     | 6 | A٩ | ☆ | Ф     | £≡ | œ | <i>~</i> | "ð | b       |
|-----|------------------------------------------------|-----------------------|-----|---|----|---|-------|----|---|----------|----|---------|
| ۲   | My Account<br>Welcome to your account          |                       |     |   |    |   | and a |    |   |          | Î  | Q<br>   |
| ý   | Orders<br>View & track orders                  |                       |     |   |    |   |       |    |   |          |    |         |
| A=  | Info<br>Personal info & preferences            |                       |     |   |    |   |       |    |   | +        |    | 0       |
| 6   | Wallet<br>Payment methods & savings            |                       |     |   |    |   |       |    |   |          | I  | o.<br>7 |
| ۲   | Lists<br>View & manage lists                   |                       |     |   |    |   |       |    |   | ×        |    | +       |
|     |                                                | Create New List       | Add |   |    |   |       |    |   |          |    |         |
|     | My Favorites                                   |                       |     |   |    |   |       |    |   |          |    |         |
|     | Trending List                                  |                       |     |   |    |   |       |    |   |          |    |         |
| \$  | Rewards<br>View & manage rewards               |                       |     |   |    |   |       |    |   | +        | 5  |         |
| i.  | Appointments<br>Salon, & more                  |                       |     |   |    |   |       |    |   |          |    | Ø       |
|     |                                                |                       |     |   |    |   |       |    |   |          |    | 63      |