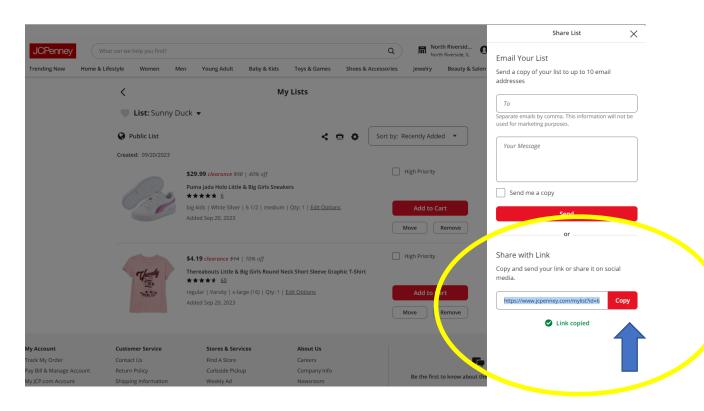

17. At the bottom of the share menu is the Share With Link Section. Click "Copy"Once copied, you will see ✓ Link copied at the bottom of the menu

| =  | M Gmail            | Q Search mail           |              | :                              | 荘                                           |                         | 0 | ۲     |   |   |
|----|--------------------|-------------------------|--------------|--------------------------------|---------------------------------------------|-------------------------|---|-------|---|---|
| 0  | Compose            | □ • œ :                 |              |                                |                                             |                         |   |       |   |   |
|    | Inbox              | Primary                 | S Promotions | 路 Social                       |                                             |                         |   |       |   |   |
| ☆  | Starred<br>Snoozed |                         |              |                                |                                             |                         |   |       |   | Ø |
| ⊳  | Sent               |                         |              | Your Primary tab is empty.     |                                             |                         |   |       |   |   |
|    | Drafts             |                         |              | Personal messages and mess     | ages that don't appear in other tabs will b | be shown here.          |   |       |   |   |
| ~  | More               |                         |              | To add or remove tabs click in | box settings.                               |                         |   |       |   | + |
| La | bels +             |                         |              |                                |                                             | New Message             |   | - 12  | × | т |
|    |                    |                         |              |                                |                                             | То                      |   | Cc Bc | c |   |
|    |                    |                         |              |                                |                                             | Subject                 |   |       |   |   |
|    |                    | 0.02 GB of 15 GB used 2 |              | ,                              | iems - Privacy - Program Publicies          |                         |   |       |   |   |
|    |                    |                         |              |                                |                                             | Send 🗸 🖲 GD 😳 🛆 🖬 🔓 🖋 🗄 |   | 1     | Î | > |