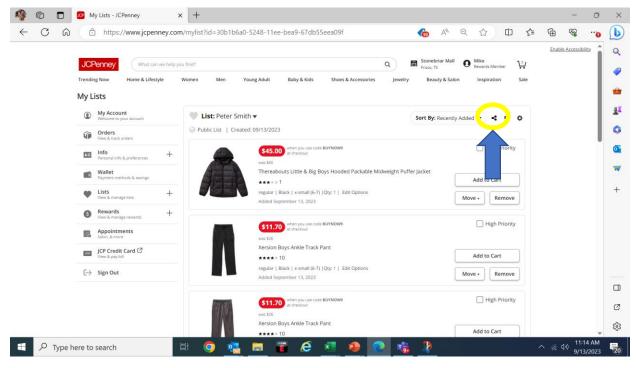

## 7. Once your list is created you will need to make the list public. Click on the settings icon to do so.

8. Select 'Public' under privacy settings and then click save to make your list shareable. Make sure that each list for each child is set to 'Public' in the privacy settings. Repeat steps 4-8 to add additional lists for multiple children. YOU MUST CREATE AN INDIVIDUAL LIST FOR EACH CHILD.

15. Select the completed shopping list for the child that you would like to share with your Horizon Education Centers.

Ensure that the total cost is less than \$500.

16. Click on the share icon ( < ) to share.