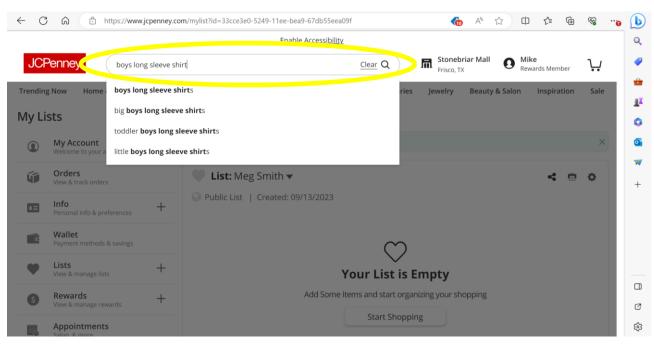

## 9. To start shopping, enter a description for the item you're searching for in the search bar and click enter

10. All items matching your description will be displayed. Select the item you'd like to add to your child's shopping list.