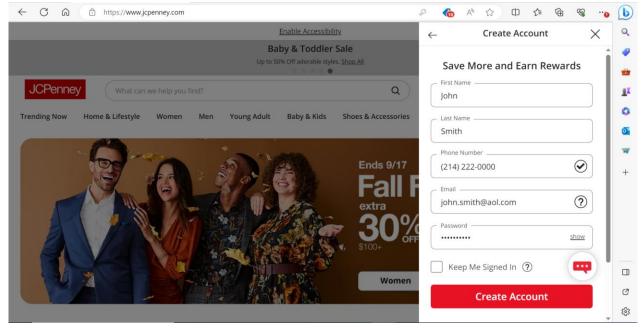

## 3. If creating a new account, complete the required fields and click 'Create Account'

4. Once you are logged into your account, hover over your account icon and select 'My Account'

| ← ( | ට් බ 🗈 https://www.jcpenney.com/account/dashbo | ard?showNavPanel=true |     | 6 | A٩ | ☆ | Ф     | £≡ | œ | <i>~</i> | "ð | b       |
|-----|------------------------------------------------|-----------------------|-----|---|----|---|-------|----|---|----------|----|---------|
| ۲   | My Account<br>Welcome to your account          |                       |     |   |    |   | and a |    |   |          | Î  | Q<br>   |
| ý   | Orders<br>View & track orders                  |                       |     |   |    |   |       |    |   |          |    |         |
| A=  | Info<br>Personal info & preferences            |                       |     |   |    |   |       |    |   | +        |    | 0       |
| 6   | Wallet<br>Payment methods & savings            |                       |     |   |    |   |       |    |   |          | I  | o.<br>7 |
| ۲   | Lists<br>View & manage lists                   |                       |     |   |    |   |       |    |   | ×        |    | +       |
|     |                                                | Create New List       | Add |   |    |   |       |    |   |          |    |         |
|     | My Favorites                                   |                       |     |   |    |   |       |    |   |          |    |         |
|     | Trending List                                  |                       |     |   |    |   |       |    |   |          |    |         |
| \$  | Rewards<br>View & manage rewards               |                       |     |   |    |   |       |    |   | +        | 5  |         |
| i.  | Appointments<br>Salon, & more                  |                       |     |   |    |   |       |    |   |          |    | Ø       |
|     |                                                |                       |     |   |    |   |       |    |   |          |    | 63      |