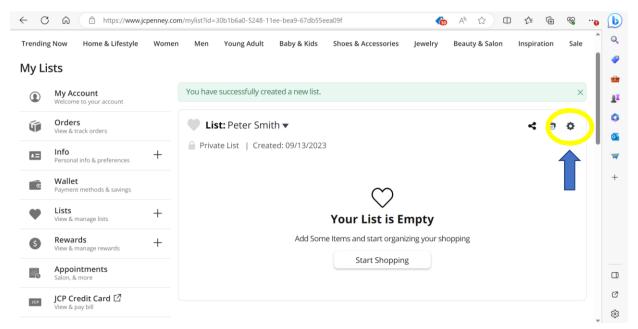

# 5. Once in your account profile, select 'Lists' where you will be able to create a shopping list for each child. <u>YOU</u> <u>MUST CREATE AN INDIVIDUAL LIST FOR EACH CHILD</u>

| $\leftarrow$ | C 🙃 https://www.jcpenney.com/account/dashboard?showNavPanel=true | € | A٩ | ☆ | CD    | £≡ | Ē | <i>~</i> |   | b               |
|--------------|------------------------------------------------------------------|---|----|---|-------|----|---|----------|---|-----------------|
| œ            | My Account<br>Welcome to your account                            | * |    |   | an an |    |   |          | Â | Q<br>🥥          |
| Ú            | Orders<br>View & track orders                                    |   |    |   |       |    |   |          |   | <b>**</b><br>£ĭ |
| A            | Info<br>Personal info & preferences                              |   |    |   |       |    |   | +        |   | 0               |
| G            | Wallet<br>Payment methods & savings                              |   |    |   |       |    |   |          | I | <b>⊡</b><br>▼   |
| ۷            | Lists<br>View & manage lists<br>Peter Smith Add                  |   |    |   |       |    |   | ×        |   | +               |
|              | My Favorites Trending List                                       |   |    |   |       |    |   |          |   |                 |
| S            | Rewards<br>View & manage rewards                                 |   |    |   |       |    |   | +        |   |                 |
| ė            | Appointments<br>Salon, & more                                    |   |    |   |       |    |   |          | Ţ | ى<br>ئۇ         |

6. To create your shopping list, enter the child's first and last name in the text box and click Add.

## 7. Once your list is created you will need to make the list public. Click on the settings icon to do so.

8. Select 'Public' under privacy settings and then click save to make your list shareable. Make sure that each list for each child is set to 'Public' in the privacy settings. Repeat steps 4-8 to add additional lists for multiple children. YOU MUST CREATE AN INDIVIDUAL LIST FOR EACH CHILD.