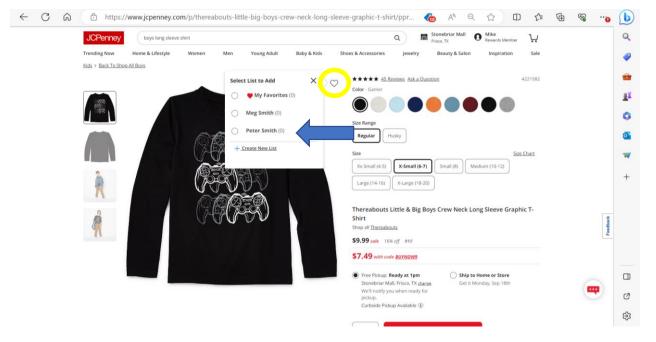

11. Once you've selected the right size and color, click on the heart icon to add the item to your child's shopping list. If you have lists for multiple children be sure to add the item to the correct list.