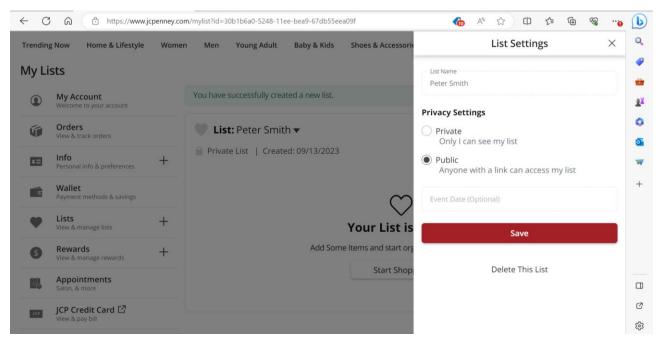

## 7. Once your list is created you will need to make the list public. Click on the settings icon to do so.

8. Select 'Public' under privacy settings and then click save to make your list shareable. Make sure that each list for each child is set to 'Public' in the privacy settings. Repeat steps 4-8 to add additional lists for multiple children. YOU MUST CREATE AN INDIVIDUAL LIST FOR EACH CHILD.