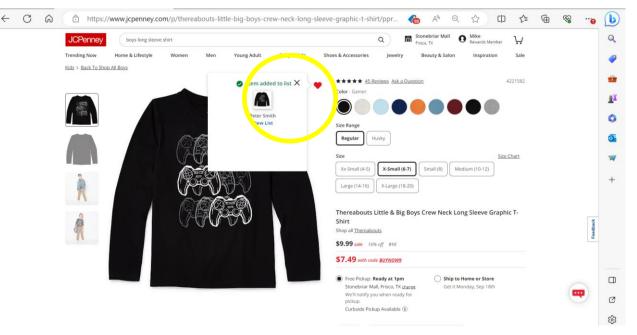

## 9. To start shopping, enter a description for the item you're searching for in the search bar and click enter

10. All items matching your description will be displayed. Select the item you'd like to add to your child's shopping list.

11. Once you've selected the right size and color, click on the heart icon to add the item to your child's shopping list. If you have lists for multiple children be sure to add the item to the correct list.