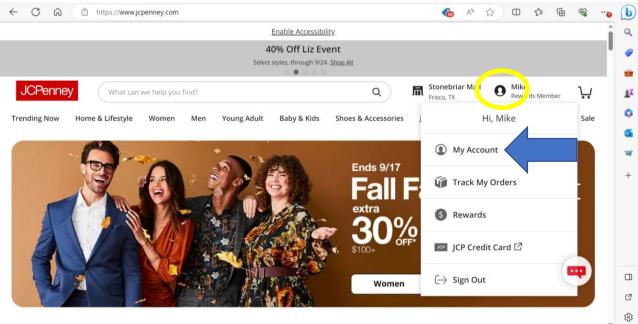

## 3. If creating a new account, complete the required fields and click 'Create Account'

4. Once you are logged into your account, hover over your account icon and select 'My Account'

| ← ( | ට් බ 🗈 https://www.jcpenney.com/account/dashbo | ard?showNavPanel=true |     | 6 | A٩ | ☆ | Ф     | £≡ | œ | <i>~</i> | "ð | b       |
|-----|------------------------------------------------|-----------------------|-----|---|----|---|-------|----|---|----------|----|---------|
| ۲   | My Account<br>Welcome to your account          |                       |     |   |    |   | and a |    |   |          | Î  | Q<br>   |
| ý   | Orders<br>View & track orders                  |                       |     |   |    |   |       |    |   |          |    |         |
| A=  | Info<br>Personal info & preferences            |                       |     |   |    |   |       |    |   | +        |    | 0       |
| 6   | Wallet<br>Payment methods & savings            |                       |     |   |    |   |       |    |   |          | I  | o.<br>7 |
| ۲   | Lists<br>View & manage lists                   |                       |     |   |    |   |       |    |   | ×        |    | +       |
|     |                                                | Create New List       | Add |   |    |   |       |    |   |          |    |         |
|     | My Favorites                                   |                       |     |   |    |   |       |    |   |          |    |         |
|     | Trending List                                  |                       |     |   |    |   |       |    |   |          |    |         |
| \$  | Rewards<br>View & manage rewards               |                       |     |   |    |   |       |    |   | +        | 5  |         |
| i.  | Appointments<br>Salon, & more                  |                       |     |   |    |   |       |    |   |          |    | Ø       |
|     |                                                |                       |     |   |    |   |       |    |   |          |    | 63      |